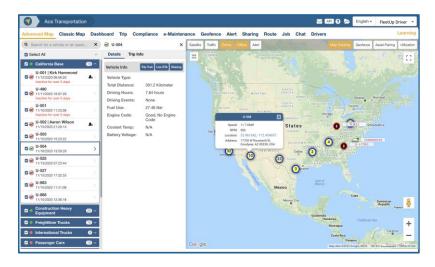

#### **Product overview**

FleetUp Equipment Standard is an end-to-end software solution for tracking heavy equipment like bulldozers, cranes, forklifts and excavators.

Combining FleetUp Equipment Standard with the appropriate FleetUp hardware enables you to track the location of your heavy equipment vehicles in

real-time and get immediate alerts if they are moved offsite or outside of geofence boundaries without authorization.

FleetUp Equipment Standard is an essential tool for ensuring that your heavy equipment vehicles are being utilized efficiently and are fully protected from potential misuse or theft.

#### Core features

FleetUp Equipment Standard includes the following core features:

- Real-time GPS tracking with 10 second updates
- Advanced map with live view, trip history, and data sharing
- Geofences with detention time, transit time analysis and entering and exiting alerts
- Suspicious movement detection to protect against theft

- Vehicle inventory displayed on map for easy reference
- · Custom tracking and monitoring alerts
- · Live ETA, trip history and account sharing
- Mobile app for remote management from anywhere