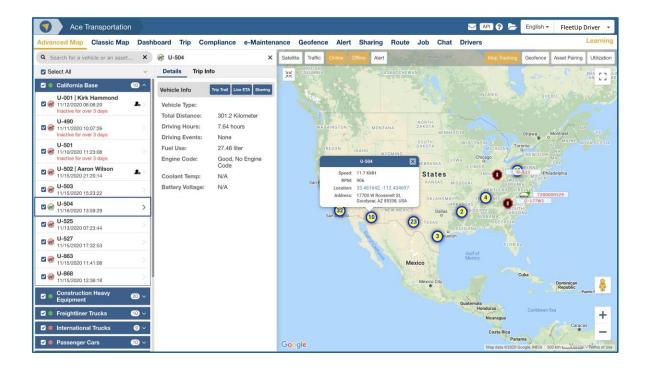

FleetUp Asset Reefer lets you pinpoint the exact location of any trailer or refrigeration shipping container from the time it is loaded up at the shipping terminal until it is delivered to its final destination. When paired with the appropriate FleetUp hardware, FleetUp Asset Reefer tracks the location of your refrigerated containers and sends real-time alerts in the event that the internal temperature fluctuates from required settings.

FleetUp Asset Reefer is a critical tool for tracking reefer locations in real-time and maintaining consistent temperature and humidity levels for cargo that can be damaged due to temperature variations during transit.

FleetUp Asset Reefer ensures that the temperature of reefer containers is properly maintained at all times

#### **Core features**

- Real-time GPS tracking with 10 second updates
- Advanced map with live view, trip history, and data sharing
- Temperature and humidity monitoring
- Inventory reports
- Geofences with detention time, transit time analysis and entering and exiting alerts
- Suspicious movement detection to protect against theft
- Asset inventory utilization displayed on map

- Battery level and charging status alerts
- Custom tracking and monitoring alerts
- Lock status, remote unlock button
- Cable cut alerts
- Asset pairing record and alerts when vehicles meet and separate
- · Live ETA, trip history and account sharing
- Remote management from anywhere
- Optional solar chargers