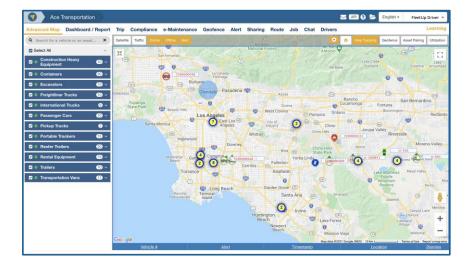

#### Core features

- Real-time GPS tracking with 10 second updates
- Advanced map with live view, trip history, and data sharing
- Geofences with detention time, transit time analysis and entering and exiting alerts
- Suspicious movement detection to protect
  against theft

- Asset inventory utilization displayed on map
- Battery level and charging status alerts
- Custom tracking and monitoring alerts
- Asset pairing record and alerts when vehicles
  meet and separate
- Live ETA, trip history and account sharing
- Mobile app for remote management from anywhere