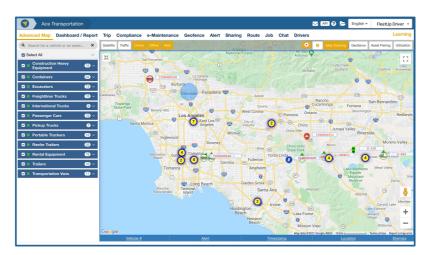

With FleetUp Standard, knowing exactly where your valuable fleet assets are going and when they will arrive is just a simple mouse click away.

FleetUp Standard's Advanced Map feature displays the location and movement of your vehicles

#### Core features

FleetUp Standard includes and impressive array of core features that make managing your fleet faster, simpler and more intuitive than ever before:

- Real-time GPS tracking with 10 second updates
- Advanced map with live view, trip history, and data sharing
- Geofences with detention time, transit time analysis and entering and exiting alerts
- · Customized location alerts

- Vehicle inventory displayed on map for easy reference
- Custom tracking and monitoring alerts
- Live ETA, trip history and account sharing
- Mobile app for fleet admins and operators