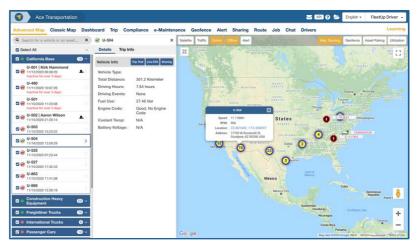

#### **Core features**

FleetUp Equipment Standard includes the following core features:

- Real-time GPS tracking with 10 second updates
- Advanced map with live view, trip history, and data sharing
- Geofences with detention time, transit time analysis and entering and exiting alerts
- Vehicle inventory displayed on map for easy reference
- Custom tracking and monitoring alerts
- Live ETA, trip history and account sharing
- Mobile app for fleet admins and operators