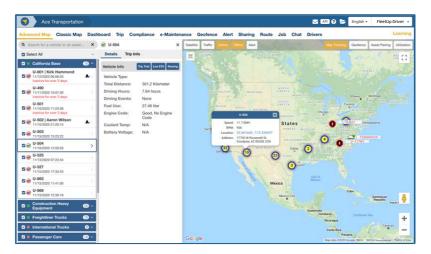

#### **Core features**

FleetUp Equipment Advanced combines the core features of FleetUp Equipment Standard with advanced heavy equipment engine diagnostics.

- Real-time GPS tracking with 10 second updates
- Advanced map with live view, trip history, and data sharing
- Geofences with detention time, transit time analysis and entering and exiting alerts
- Vehicle inventory displayed on map for easy reference
- Custom tracking and monitoring alerts
- · Live ETA, trip history and account sharing
- · Mobile app for fleet admins and operators

#### **Advanced features**

In addition, FleetUp Equipment Advanced adds these feature enhancements to FleetUp Equipment Standard software:

- Remote engine diagnostics odometer, engine hours, temperature and other engine data
- Maintenance cycle management (oil filters, brakes, tire alignment, belts and hoses)
- · Fuel consumption records by trip
- Vehicle condition
- fuel waste analysis and reports