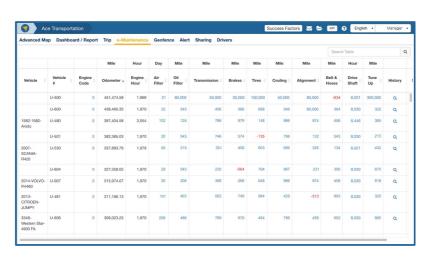

#### **Advanced features**

In addition, FleetUp Equipment Advanced adds these feature enhancements to FleetUp Equipment Standard software:

- Remote engine diagnostics odometer, engine hours, temperature and other engine data
- Maintenance cycle management (oil filters, brakes, tire alignment, belts and hoses)
- · Fuel consumption records by trip
- Vehicle condition
- fuel waste analysis and reports