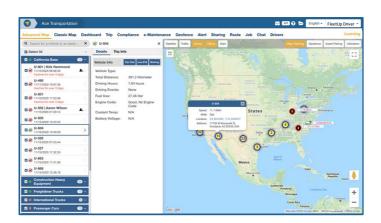

FleetUp Asset Reefer lets you pinpoint the exact location of any trailer or refrigeration shipping container from the time it is loaded up at the shipping terminal until it is delivered to its final destination.

When paired with the appropriate FleetUp hardware, Asset Reefer tracks the location of your refrigerated containers and sends real-time alerts in the event that the internal temperature fluctuates from required settings.

### **Asset Reefer key features**

- Temperature and humidity monitoring
- Inventory reports
- Real-time GPS tracking with 10 second updates
- Advanced map with live view, trip history, and data sharing
- · Geofence entrance and exit alerts
- Asset inventory utilization displayed on map
- Battery level and charging status alerts

- Custom tracking and monitoring alerts
- Lock status, remote unlock button
- · Cable cut alerts
- Asset pairing record and alerts when vehicles meet and separate
- Live ETA, trip history and account sharing
- Mobile app for fleet admins and operators
- Optional solar chargers