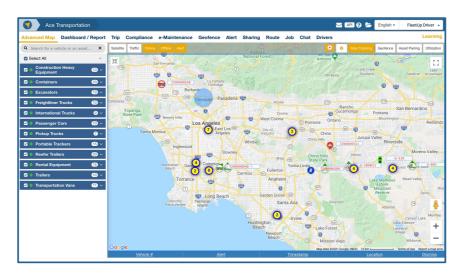

#### **Product overview**

FleetUp Asset Portable is a software tracking and theft prevention solution for high-value, portable assets like containers, trailers, construction equipment and packages.

Combining FleetUp Asset Portable with the appropriate FleetUp tracking device, enables you to track portable assets in real-time and get immediate alerts if they are moved to an unauthorized location.

FleetUp Asset Portable reduces the risk of portable assets being lost or stolen.

FleetUp Asset Portable prevents valuable assets from being lost or stolen

#### Core features

- Real-time GPS tracking with 10 second updates
- Advanced map with live view, trip history, and data sharing
- Geofence entrance and exit alerts
- Asset inventory utilization displayed on map
- · Battery level and charging status alerts

- Custom tracking and monitoring alerts
- Asset pairing record and alerts when vehicles meet and separate
- Live ETA, trip history and account sharing
- Mobile app for fleet admins and operators