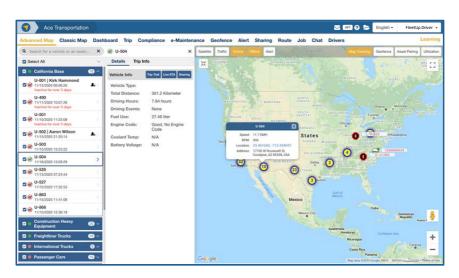

#### Product overview

FleetUp Asset Container is an end-to-end asset tracking solution that prevents container theft and streamlines inventory management.

FleetUp Asset Container lets you pinpoint the exact location of any container from the time it is unloaded at the shipping terminal or port of arrival until it is delivered to its final destination.

When paired with the appropriate hardware, FleetUp Asset Container informs you of any route deviations and sends real-time alerts in the event that the container lock has been tampered with during transit.

#### **Core features**

- Real-time GPS tracking with 10 second updates
- Advanced map with live view, trip history, and data sharing
- Geofence entrance and exit alerts
- Asset inventory utilization displayed on map
- Battery level and charging status alerts
- Custom tracking and monitoring alerts

- Lock status, remote unlock button
- Cable cut alerts
- Asset pairing record and alerts when vehicles meet and separate
- Live ETA, trip history and account sharing
- Mobile app for fleet admins and operators
- · Optional solar chargers