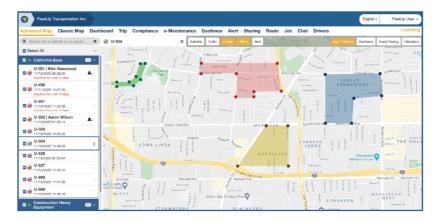

FleetUp Advanced provides real-time GPS vehicle tracking and geofence status

FleetUp Advanced continuously monitors vehicle health

- Real-time GPS tracking with 10 second updates
- Advanced map with live view, trip history, and data sharing
- Geofences with detention time, transit time analysis and entering and exiting alerts
- Vehicle inventory displayed on map for easy reference

- · Custom tracking and monitoring alerts
- Robust reporting of driving behavior (speeding, harsh braking, etc.)
- Live ETA, trip history and account sharing
- Mobile app for fleet admins and operators