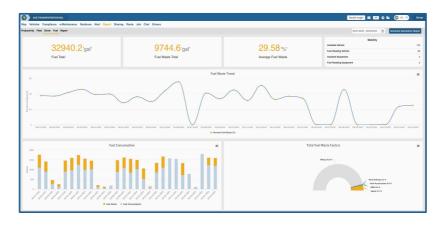

#### **Advanced Features**

In addition, FleetUp Advanced provides a complete array of vehicle health monitoring tools that enable you to keep fuel and maintenance costs under control.

- Remote engine diagnostics odometer, engine hours, temperature and other engine data
- Maintenance cycle management (oil filters, brakes, tire alignment, belts and hoses)
- · Fuel consumption records by trip

- Remote engine shutoff
- Vehicle condition
- Fuel waste analysis and reports